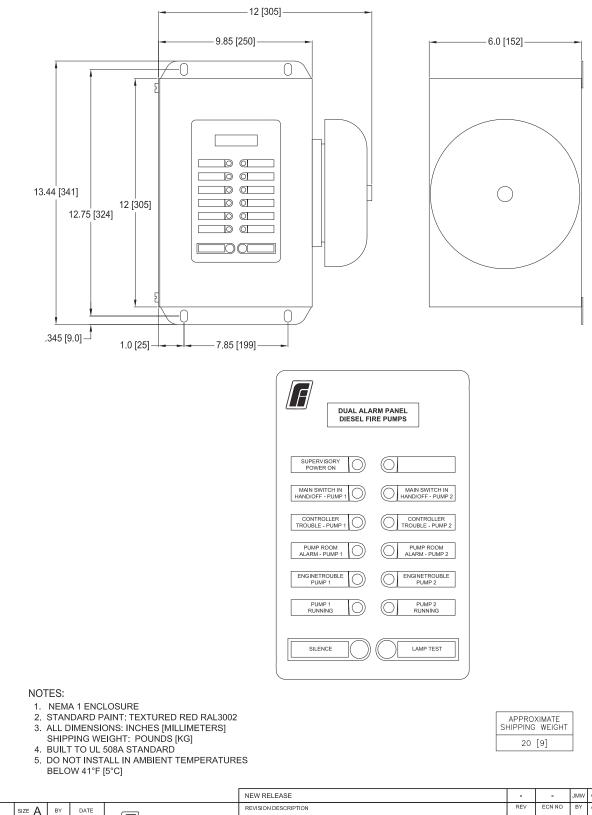

#### 1.2 Enclosure

The controller components shall be housed in a NEMA Type I (IEC IP20) drip-proof, wall mounted enclosure with bottom entry gland plate.

**Construction** - FTA200 alarm panels make use of printed circuit boards which provide reliable and trouble free service. The enclosures are NEMA Type 1 (IEC IP20) for indoor wall mounting. A bottom entry gland plate is provided in the enclosure. The standard enclosure color is red.

Mounted on the enclosure door are the LED lights for visible alarm indication, the SILENCE ALARM push-button and the LAMP TEST push-button.

An alarm bell for audible indication is mounted on the side of the enclosure.

THIRD ANGLE PROJECTION

Al rights rese

DRAWN BY

FINAL APPROVAL

ved. The drawing and the

JMW

CIR 11-01

Remote Alarm Panels for use with Diesel Engine Fire Pump Controllers