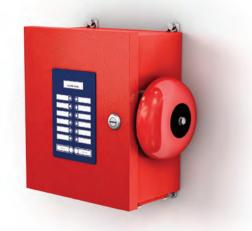

**Construction** - FTA200 alarm panels make use of printed circuit boards which provide reliable and trouble free service. The enclosures are NEMA Type 1 (IEC IP20) for indoor wall mounting. A bottom entry gland plate is provided in the enclosure. The standard enclosure color is red.

Mounted on the enclosure door are the LED lights for visible alarm indication, the SILENCE ALARM push-button and the LAMP TEST push-button.

An alarm bell for audible indication is mounted on the side of the enclosure.