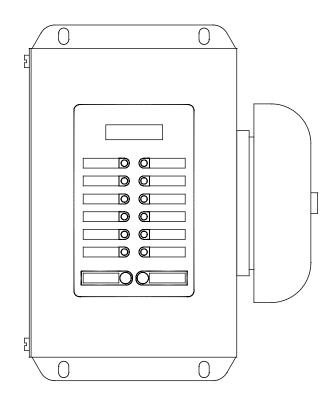

**Construction** - FTA200 alarm panels make use of printed circuit boards which provide reliable and trouble free service. The enclosures are NEMA Type 1 (IEC IP20) for indoor wall mounting. A bottom entry gland plate is provided in the enclosure. The standard enclosure color is red.

Mounted on the enclosure door are the LED lights for visible alarm indication, the SILENCE ALARM push-button and the LAMP TEST push-button.

An alarm bell for audible indication is mounted on the side of the enclosure.

The LAMP TEST push-button is supplied for manually testing the LED's.

**Modifications**—The following are available as modifications to the controllers:

Special Enclosures

- -Q Enclosure, NEMA Type 2 (IP22), Painted Steel
- -EX Enclosure, NEMA Type 4 (IP66), Painted Steel
- -FXPEnclosure, NEMA Type 4X (IP66) #304 Stainless Steel, Painted Finish