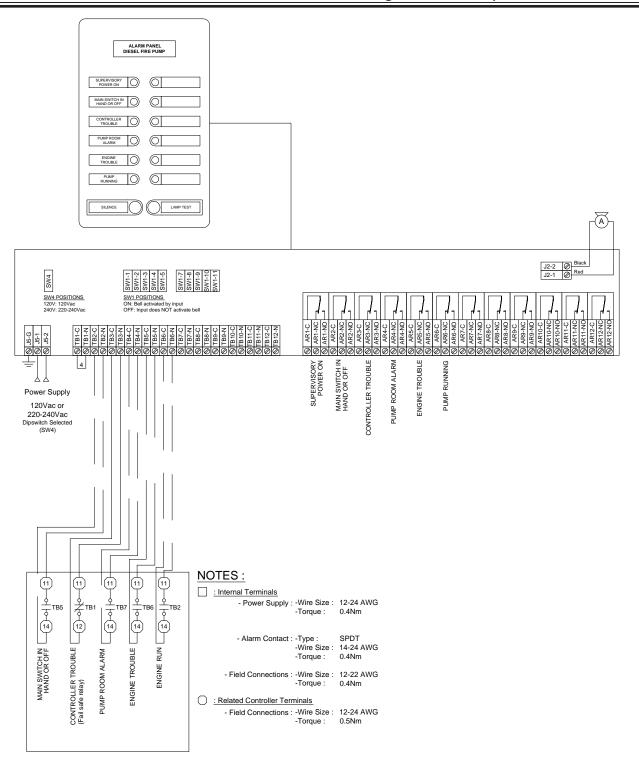

Remote Alarm Panels for use with Diesel Engine Fire Pump Controllers

Drawing for information only. Manufacturer reserves the right to modify this drawing without notice. For drawing for approval or installation, please contact manufacturer.

|                                                                                                                                                                                                                                                                                                                                                                                                        |                   |                                                     |                                  | RELEASED                                                                         |                               |        |                | -      | CIR | CIR | 11-5-19 |
|--------------------------------------------------------------------------------------------------------------------------------------------------------------------------------------------------------------------------------------------------------------------------------------------------------------------------------------------------------------------------------------------------------|-------------------|-----------------------------------------------------|----------------------------------|----------------------------------------------------------------------------------|-------------------------------|--------|----------------|--------|-----|-----|---------|
|                                                                                                                                                                                                                                                                                                                                                                                                        | size A            | BY                                                  | DATE                             |                                                                                  | REVISION DESCRIPTION          |        | REV            | ECN NO | BY  | APP | DATE    |
|                                                                                                                                                                                                                                                                                                                                                                                                        |                   | CIR                                                 | 11-5-19                          | Firetrol, Inc.                                                                   | WIRING SCHEMATIC & FIELD CONN | FTA200 | DRAWING NUMBER |        |     |     |         |
| THIRD ANGLE                                                                                                                                                                                                                                                                                                                                                                                            |                   | 0                                                   |                                  | © Einstrol Inc. Not for construction ALARM PANEL FOR DIESEL FIRE PUMP CONTROLLER | VV 32                         | .00F-0 | CDL            |        |     |     |         |
|                                                                                                                                                                                                                                                                                                                                                                                                        | FINAL<br>APPROVAL | NAL CIP 11-5-19 Prietrol, Inc. Notion construction. | WIRING SCHMATIC AND FIELD CONNEC |                                                                                  | DWG ECN -                     |        |                |        |     |     |         |
| Al rights reserved. The drawing and the information contained or depicted herein are the sole property of Frietol, Inc. Copies are communicated to the recipient in shirt confidence and may not be retransmitted, published, reproduced, copied or used in any manor, including as the basis for the manufacture or sale of any products, without the express prior written consent of Frietrol, Inc. |                   |                                                     |                                  |                                                                                  |                               |        |                |        |     |     |         |