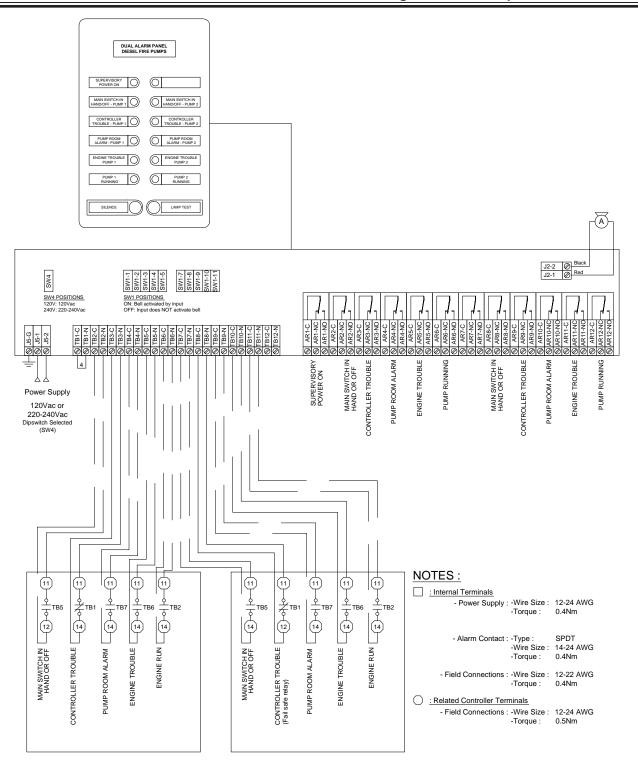

Remote Alarm Panels for use with (2) Diesel Engine Fire Pump Controllers

Drawing for information only. Manufacturer reserves the right to modify this drawing without notice. For drawing for approval or installation, please contact manufacturer.

|                                                                                                                                                                                                                                                                                                                                                                                                 |                   |          |                                  |                       | RELEASED                      |        |                |        | CIR | CIR                  | 11-5-19 |  |
|-------------------------------------------------------------------------------------------------------------------------------------------------------------------------------------------------------------------------------------------------------------------------------------------------------------------------------------------------------------------------------------------------|-------------------|----------|----------------------------------|-----------------------|-------------------------------|--------|----------------|--------|-----|----------------------|---------|--|
|                                                                                                                                                                                                                                                                                                                                                                                                 | SIZE A            | BY       | DATE                             |                       | REVISION DESCRIPTION          |        | REV            | ECN NO | BY  | APP                  | DATE    |  |
| $\square$                                                                                                                                                                                                                                                                                                                                                                                       |                   | CIR      | 11-5-19                          | <b>Firetrol, Inc.</b> | WIRING SCHEMATIC & FIELD CONN | FTA200 | DRAWING NUMBER |        |     |                      |         |  |
| THIRD ANGLE                                                                                                                                                                                                                                                                                                                                                                                     |                   | <b>.</b> |                                  |                       | VV 32                         | 100FF- | CDL            |        |     |                      |         |  |
|                                                                                                                                                                                                                                                                                                                                                                                                 | FINAL<br>APPROVAL |          | WIRING SCHMATIC AND FIELD CONNEG |                       | DWG - ECN -                   |        |                |        |     |                      |         |  |
| A rights reserved, The drawing and the information contained or depicted herein are the sole property of Frieton, Inc. Copies are communicated to the respont in stirit confidence and may not be retransmitted, published, eproduzed, copied or used in any manor, including as the basis for the manufacture or sale of any products, without the express prior written conserved of Frieton. |                   |          |                                  |                       |                               |        |                |        |     | sent of Firetrol, Ir |         |  |