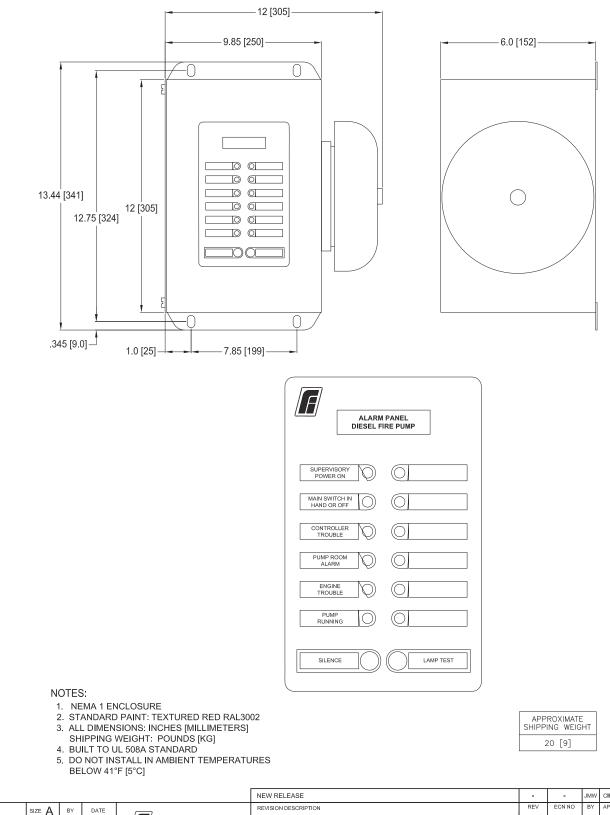

**Standard Features**—The following are included as standard with each controller:

**Type F** - Type F panels provide alarm indication for the following conditions:

- Supervisory Power On (Visible Only)
- Main Switch In Hand or Off (Audible and Visible)
- Controller Trouble (Audible and Visible)

- Pump Room Alarm (Audible and Visible)
- Engine Trouble (Audible and Visible)
- Engine Running (Audible and Visible)

**Type FF** – Type FF panels provide audible and visible alarm indications for 2 separate diesel engine controllers utilizing 1 alarm panel enclosure.

**Construction** - FTA200 alarm panels make use of printed circuit boards which provide reliable and trouble free service. The enclosures are NEMA Type 1 (IEC IP20) for indoor wall mounting. A bottom entry gland plate is provided in the enclosure. The standard enclosure color is red.

Mounted on the enclosure door are the LED lights for visible alarm indication, the SILENCE ALARM push-button and the LAMP TEST push-button.

An alarm bell for audible indication is mounted on the side of the enclosure.

Each LED will illuminate to indicate its alarm condition and will remain lighted until the abnormal condition has been corrected. The audible alarm will sound when the alarm conditions occur and will continue to sound until the abnormal condition has been corrected or the SILENCE ALARM push-button has been pressed. Pressing the SILENCE ALARM push-button will silence the audible alarm but will not extinguish the LED. If another alarm condition occurs the audible alarm will again sound until silenced by the SILENCE ALARM push-button or until the abnormal condition has been corrected.

The LAMP TEST push-button is supplied for manually testing the LED's.

**Modifications**—The following are available as modifications to the controllers:

Special Enclosures

- -Q Enclosure, NEMA Type 2 (IP22), Painted Steel
- -EX Enclosure, NEMA Type 4 (IP66), Painted Steel
- -FXPEnclosure, NEMA Type 4X (IP66) #304 Stainless Steel, Painted Finish