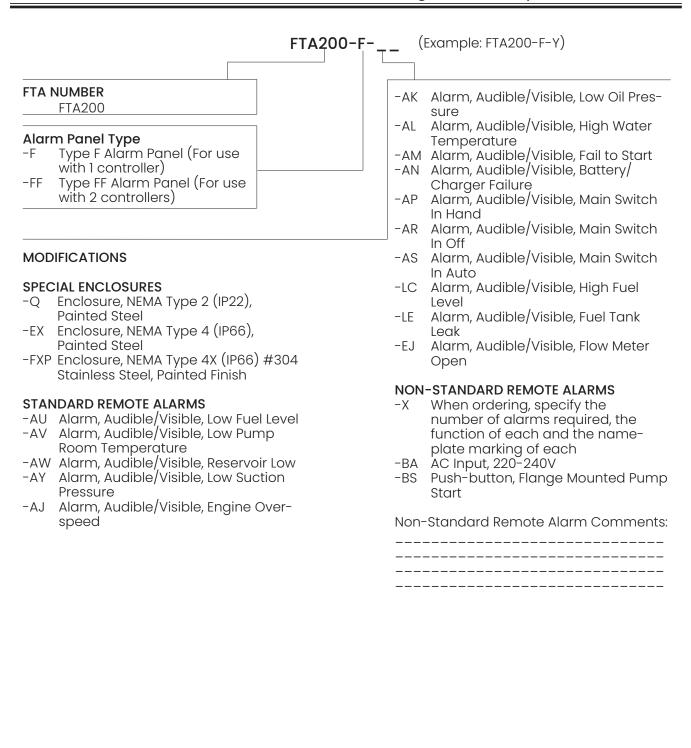

The LAMP TEST push-button is supplied for manually testing the LED's.

**Modifications**—The following are available as modifications to the controllers:

Special Enclosures

- -Q Enclosure, NEMA Type 2 (IP22), Painted Steel
- -EX Enclosure, NEMA Type 4 (IP66), Painted Steel
- -FXPEnclosure, NEMA Type 4X (IP66) #304 Stainless Steel, Painted Finish

## Additional Alarm Functions

Each Additional alarm function ordered will include a audible and visible alarm. Alarm functions must exist in the controller to be ordered as remote alarms.

#### **Standard Remote Alarms**

- -AU Alarm, Audible/Visible, Low Fuel Level
- -AV Alarm, Audible/Visible, Low Pump Room Temperature
- -AW Alarm, Audible/Visible, Reservoir Low
- -AY Alarm, Audible/Visible, Low Suction Pressure
- -AJ Alarm, Audible/Visible, Engine Overspeed
- -AK Alarm, Audible/Visible, Low Oil Pressure
- -AL Alarm, Audible/Visible, High Water Temperature
- -AM Alarm, Audible/Visible, Fail To Start
- -AN Alarm, Audible/Visible, Battery/ Charger Failure
- -AP Alarm, Audible/Visible, Main Switch In Manual

- -AR Alarm, Audible/Visible, Main Switch In OFF
- -AS Alarm, Audible/Visible, Main Switch In Auto
- -LC Alarm, Audible/Visible, High Fuel Level
- -LE Alarm, Audible/Visible, Fuel Spill
- -EG Alarm, Audible/Visible, Relief Valve Discharge
- -EJ Alarm, Audible/Visible, Flow Meter On

### Non-Standard Remote Alarms

- -X When ordering, specify the number of alarms required, the function of each and the nameplate marking of each.
- -BA AC Input, 220-240V
- -BS Push-button, Flange Mounted Pump Start
- Note: Up to six (6) additional alarms can be added to type F panels. One (1) additional alarm can be added to type FF panels.